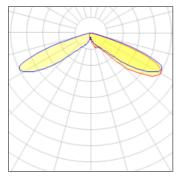

## Light output 1 (integrated)

| Lamp type          | LED      | CCT         | 2700 K |
|--------------------|----------|-------------|--------|
| Nominal lamp power | 225 W    | CRI         | 70     |
| Total flux         | 15171 lm | LOR         | 100%   |
| Luminous efficacy  | 67 lm/W  | Total power | 225 W  |