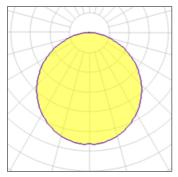

# Light output 1 (integrated)

| Lamp type          | LED     | CCT         | 4000 K |
|--------------------|---------|-------------|--------|
| Nominal lamp power | 6.9 W   | CRI         | 80     |
| Total flux         | 640 lm  | LOR         | 100%   |
| Luminous efficacy  | 93 lm/W | Total power | 6.9 W  |