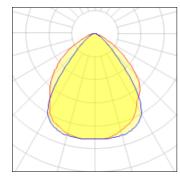

## Light output 1 (integrated)

| Lamp type          | LED     | CCT         | 3500 K |
|--------------------|---------|-------------|--------|
| Nominal lamp power | 10.2 W  | CRI         | 90     |
| Total flux         | 872 lm  | LOR         | 100%   |
| Luminous efficacy  | 85 lm/W | Total power | 10.2 W |