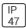

## Product data sheet

LDRT8B LED 8" ROUND RECESSED RETROFIT DOWNLIGHT LD8B10D010 ER8B10935 8LBDW0B

**COOPER LIGHTING** 







Retrofit, remodel, install from below, downlight or wall wash, Excellent light control and low aperture brightness, Available for shallow or standard plenums; ENERGY STAR® qualified, Spun aluminum reflectors in a variety of finishes, 6 color temperatures: 2400K, 2700K, 3000K, 3500K, 4000K and 5000K CCT, CRI: 80, 90 or 97; D2W™ option from 3000K to 1850K, W2N Tunable White 2700K-6500K or 2000K-5000K, Lumens: 1,000-20,000; 0-10V dimming down to 1%, WaveLinx and DLVP connected lighting systems compatibility, 5-year warranty

## Light output 1 (integrated)



| Lamp type          | LED     | CCT         | 3500 K |
|--------------------|---------|-------------|--------|
| Nominal lamp power | 10.2 W  | CRI         | 90     |
| Total flux         | 872 lm  | LOR         | 100%   |
| Luminous e