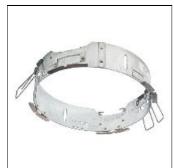

## Product data sheet

LDRT8B LED 8" ROUND RECESSED RETROFIT DOWNLIGHT LD8B10D010 ER8B10935 8LBDW0B

**COOPER LIGHTING** 

Retrofit, remodel, install from below, downlight or wall wash, Excellent light control and low aperture brightness, Available for shallow or standard plenums; ENERGY STAR® qualified, Spun aluminum reflectors in a variety of finishes, 6 color temperatures: 2400K, 2700K, 3000K, 3500K, 4000K and 5000K CCT, CRI: 80, 90 or 97; D2W™ option from 3000K to 1850K, W2N Tunable White 2700K-6500K or 2000K-5000K, Lumens: 1,000-20,000; 0-10V dimming down to 1%, WaveLinx and DLVP connected lighting systems compatibility, 5-year warranty

Mounting mode

Ceiling recessed

Shape and measurements

Height: 0.39 in Diameter: 8.00 in

Adjustability

Fixed

Electric

System power: 10.2 W