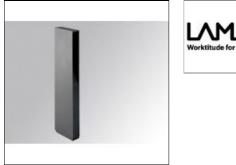

# Product data sheet

SETI SPOT DB 900 WW ANT. SE1090D05SP830NAB LAMP

Bollard model SETI SPOT DB 900 WW ANT., LAMP brand. Made of exterior anthracite and interior textured black painted extruded aluminium. Model for LED HIGH-POWER, with warm white colour temperature and control gear included. IP65, IK08 protection rating. Insulation class II.

## Mounting mode

Standing / Bollard

## Shape and measurements

Length: 46.26 in Width: 3.86 in Height: 3.31 in