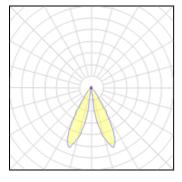

## Light output 1 (integrated)

| Lamp type          | LED     | CCT         | 3000 K |
|--------------------|---------|-------------|--------|
| Nominal lamp power | 9.2 W   | CRI         | 80     |
| Total flux         | 160 lm  | LOR         | 100%   |
| Luminous efficacy  | 17 lm/W | ULOR        | 13%    |
|                    |         | Total power | 9.2 W  |