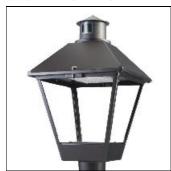

## Product data sheet

LXF/LXT LEXINGTON HID/LED LXF.LXT-PA1-50-727-U-SL3-TL

COOPER LIGHTING

Aluminum housing, top, and base, Greater than 98% life at 60,000 hours ( $40^{\circ}$ C) (LED), Up to 140 lumens per watt, Lumen packages ranging from 2,000 – 11,000 lumens, Self-aligning pole-top fitter fits 2-3/8" and 3" O.D. tenons, Optional NEMA photocontrol receptacle, Five-year warranty (LED)