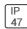

## Product data sheet

LXF/LXT LEXINGTON HID/LED LXF.LXT-PA1-50-727-U-SL3-TL

COOPER LIGHTING







Aluminum housing, top, and base, Greater than 98% life at 60,000 hours ( $40^{\circ}$ C) (LED), Up to 140 lumens per watt, Lumen packages ranging from 2,000 – 11,000 lumens, Self-aligning pole-top fitter fits 2-3/8" and 3" O.D. tenons, Optional NEMA photocontrol receptacle, Five-year warranty (LED)

## Light output 1 (integrated)



| Lamp type          | LED     | CCT         | 2700 K |
|--------------------|---------|-------------|--------|
| Nominal lamp power | 54 W    | CRI         | 70     |
| Total flux         | 5022 lm | LOR         | 100%   |
| Luminous efficacy  | 93 lm/W | ULOR        | 4%     |
|                    |         | Total power | 54 W   |

Mounting mode

Pole top mounted

Shape and measurements

Height: 10.00 in Diameter: 14.00 in

Adjustability

Fixed

Electric