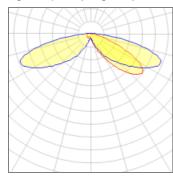

## Light output 1 (integrated)

| Lamp type          | LED     | CCT         | 2700 K |
|--------------------|---------|-------------|--------|
| Nominal lamp power | 54 W    | CRI         | 70     |
| Total flux         | 5022 lm | LOR         | 100%   |
| Luminous efficacy  | 93 lm/W | ULOR        | 4%     |
|                    |         | Total power | 54 W   |