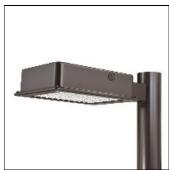

## Product data sheet

RV RIDGEVIEW LED LDRV-SL4-E01-E-7050

**COOPER LIGHTING** 

One-piece, die-cast aluminum housing can be pole or wall-mounted, Optical design creates consistent distribution and scalability, Choice of 12 high-efficiency, patented AccuLED Optics™, Standard in 4000K (+/- 275K) CCT and nominal 70 CRI, Suitable for operation in -40°C to 40°C ambient environments, 120-277V 50/60Hz, 347V 60Hz or 480V 60Hz operation, Proprietary circuit module withstands 10kV of transient line surge, Optional battery pack and bi-level switching, Five-year warranty

Mounting mode

Pole top mounted

Shape and measurements

Length: 2.04 in Width: 12.00 in Height: 0.39 in

Adjustability

Fixed

Electric

System power: 24.7 W