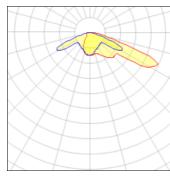

## Light output 1 (integrated)

| Lamp type          | LED      | CCT         | 3000 K |
|--------------------|----------|-------------|--------|
| Nominal lamp power | 24.7 W   | CRI         | 75     |
| Total flux         | 2957 lm  | LOR         | 100%   |
| Luminous efficacy  | 120 lm/W | Total power | 24.7 W |