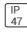

## Product data sheet

RV RIDGEVIEW LED LDRV-SL4-E01-E-7050

**COOPER LIGHTING** 







One-piece, die-cast aluminum housing can be pole or wall-mounted, Optical design creates consistent distribution and scalability, Choice of 12 high-efficiency, patented AccuLED Optics™, Standard in 4000K (+/- 275K) CCT and nominal 70 CRI, Suitable for operation in -40°C to 40°C ambient environments, 120-277V 50/60Hz, 347V 60Hz or 480V 60Hz operation, Proprietary circuit module withstands 10kV of transient line surge, Optional battery pack and bi-level switching, Five-year warranty

## Light output 1 (integrated)



| Lamp type          | LED      | CCT         | 3000 K |
|--------------------|----------|-------------|--------|
| Nominal lamp power | 24.7 W   | CRI         | 75     |
| Total flux         | 2957 lm  | LOR         | 100%   |
| Luminous efficacy  | 120 lm/W | Total power | 2