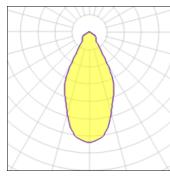

### Light output 1 (integrated)

| Lamp type          |
|--------------------|
| Nominal lamp power |
| Total flux         |
| Luminous efficacy  |

| LED     | CCT         | 3000 K |
|---------|-------------|--------|
| 13 W    | CRI         | 80     |
| 1000 lm | LOR         | 100%   |
| 77 lm/W | Total power | 13 W   |