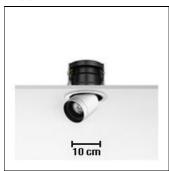

# Product data sheet

PURE 1 09.1636/PH LED 13W/40°

Led recessed luminaire for indoor application. Self extinguishing ceramic or engineering plastic lamp holders, with single-pole, transparent electric wires with double Teflon insulation. Aluminum body, placed above the lamp holder, black thermoplastic and 4 mm tempered glass screen-support ring. Die-cast aluminum alloy body, cover and adjustable lamp support, powder-coated white, grey or black. Phosphor LED module integrated. Remote electronic transformer 220/240V included.

#### Shape and measurements

Length: 3.94 in Width: 3.94 in Height: 5.51 in