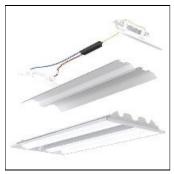

## Product data sheet

ARCDUO™ RETROFIT KIT (ART) ART-2ARC-217L

**COOPER LIGHTING** 

Ideal for office, government, educational and retail retrofits, Architectural inspired center basket or dual lens design, Save 50% or more in energy over existing 4-lamp T12 luminaires, Pre-assembled & wired to CEE listed ballast, Ready-Set™ captive screws for quick, easy installation in 10 minutes, One piece tool-less reflector eliminates the need for any parts bag, Fits troffers or parabolics as shallow as 3-1/2" deep, Reuses existing housing to lower install time and removal cost