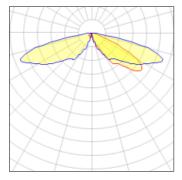

IP 47

Light output 1 (integrated)

| Lamp type          | LED      | CCT         | 5000 K |
|--------------------|----------|-------------|--------|
| Nominal lamp power | 31 W     | CRI         | 70     |
| Total flux         | 3888 lm  | LOR         | 100%   |
| Luminous efficacy  | 125 lm/W | Total power | 31 W   |