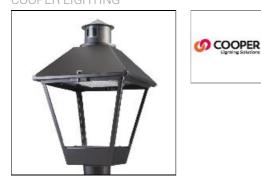

## Product data sheet

LXF/LXT LEXINGTON HID/LED LXF.LXT-PA1-40-830-U-5WQ COOPER LIGHTING

Aluminum housing, top, and base, Greater than 98% life at 60,000 hours (40°C) (LED), Up to 140 lumens per watt, Lumen packages ranging from 2,000 – 11,000 lumens, Self-aligning pole-top fitter fits 2-3/8" and 3" O.D. tenons, Optional NEMA photocontrol receptacle, Five-year warranty (LED)