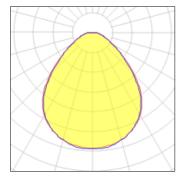

## Light output 1

| 1 x LED            |         |             |         |
|--------------------|---------|-------------|---------|
| Nominal lamp power | 26 W    | LOR         | 63%     |
| Lamp flux          | 3288 lm | Total flux  | 2063 lm |
| Luminous efficacy  | 70 lm/W | Total power | 29.4 W  |
| CCT                | 2700 K  |             |         |
| CRI                | 90      |             |         |
|                    |         |             |         |