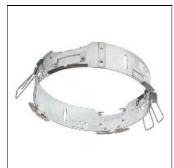

## Product data sheet

LDRT8B LED 8" ROUND RECESSED RETROFIT DOWNLIGHT LD8B10D010 ER8B10940 8LBM0WH

**COOPER LIGHTING** 

Retrofit, remodel, install from below, downlight or wall wash, Excellent light control and low aperture brightness, Available for shallow or standard plenums; ENERGY STAR® qualified, Spun aluminum reflectors in a variety of finishes, 6 color temperatures: 2400K, 2700K, 3000K, 3500K, 4000K and 5000K CCT, CRI: 80, 90 or 97; D2W™ option from 3000K to 1850K, W2N Tunable White 2700K-6500K or 2000K-5000K, Lumens: 1,000-20,000; 0-10V dimming down to 1%, WaveLinx and DLVP connected lighting systems compatibility, 5-year warranty

Mounting mode

Ceiling recessed

Shape and measurements

Height: 0.39 in Diameter: 8.00 in

Adjustability

Fixed

Electric

System power: 10.2 W