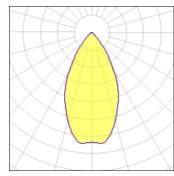

## Light output 1 (integrated)

| Lamp type          | LED     | CCT         | 4000 K |
|--------------------|---------|-------------|--------|
| Nominal lamp power | 10.2 W  | CRI         | 90     |
| Total flux         | 1013 lm | LOR         | 100%   |
| Luminous efficacy  | 99 lm/W | Total power | 10.2 W |