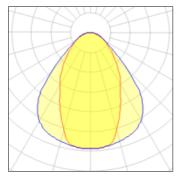

#### Light output 1 (integrated)

| Lamp type          | LED     | CCT         | 3000 K |
|--------------------|---------|-------------|--------|
| Nominal lamp power | 21 W    | CRI         | 80     |
| Total flux         | 1450 lm | LOR         | 100%   |
| Luminous efficacy  | 69 lm/W | Total power | 21 W   |