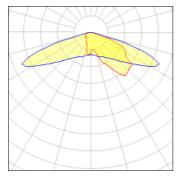

## Light output 1 (integrated)

| Lamp type          | LED      | CCT         | 2700 K |
|--------------------|----------|-------------|--------|
| Nominal lamp power | 391 W    | CRI         | 70     |
| Total flux         | 37270 lm | LOR         | 100%   |
| Luminous efficacy  | 95 lm/W  | Total power | 391 W  |