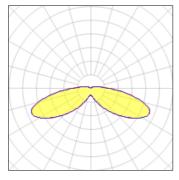

IP 47

Light output 1 (integrated)

| Lamp type          | LED     | CCT         | 3000 K |
|--------------------|---------|-------------|--------|
| Nominal lamp power | 31 W    | CRI         | 80     |
| Total flux         | 3013 lm | LOR         | 100%   |
| Luminous efficacy  | 97 lm/W | ULOR        | 9%     |
|                    |         | Total power | 31 W   |