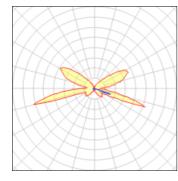

## Light output 1

| 1 x LED            |
|--------------------|
| Nominal lamp power |
| Lamp flux          |
| Luminous efficacy  |
| CCT                |
| CRI                |
|                    |

| 4.3 W  |  |
|--------|--|
| 290 lm |  |
| 8 lm/W |  |
| 2700 K |  |
| 90     |  |
|        |  |

| LOR         |  |
|-------------|--|
| ULOR        |  |
| Total flux  |  |
| Total power |  |
|             |  |

| - | 11% |
|---|-----|
|   | 6%  |

33 lm 4.3 W