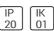

# Product data sheet

SPLIT SMALL LED 2700K WHITE STRUC - BLACK INTERIOR 12600029

MODULAR









Inquisitive lighting Split is the result of improved folding techniques. It is a wall-mounted up- and downlighter which consists of a single folded plate with a fine slit from which the light radiates. Split's asymmetrical design makes it ideal for areas that would benefit from atmospheric lighting, such as living rooms, bedrooms or hallways. Available with a white or black structure and a white, black or gold interior which ensures a warm glow of light. Designed by Couvreur & Devos.

## Light output 1



| 1 x LED            |
|--------------------|
| Nominal lamp power |
| Lamp flux          |
| Luminous efficacy  |
| CCT                |
| CRI                |
|                    |

| 4.3 W  |  |
|--------|--|
| 290 lm |  |
| 8 lm/W |  |
| 2700 K |  |
| 90     |  |
|        |  |

|