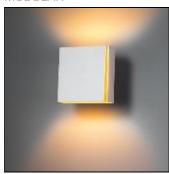

# Product data sheet

SPLIT SMALL LED 2700K WHITE STRUC - BLACK INTERIOR 12600029

MODULAR

Inquisitive lighting Split is the result of improved folding techniques. It is a wall-mounted up- and downlighter which consists of a single folded plate with a fine slit from which the light radiates. Split's asymmetrical design makes it ideal for areas that would benefit from atmospheric lighting, such as living rooms, bedrooms or hallways. Available with a white or black structure and a white, black or gold interior which ensures a warm glow of light. Designed by Couvreur & Devos.