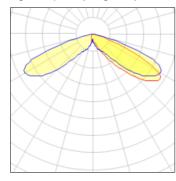

## Light output 1 (integrated)

| Lamp type          | LED     | CCT         | 3000 K |
|--------------------|---------|-------------|--------|
| Nominal lamp power | 34 W    | CRI         | 80     |
| Total flux         | 2372 lm | LOR         | 100%   |
| Luminous efficacy  | 70 lm/W | Total power | 34 W   |