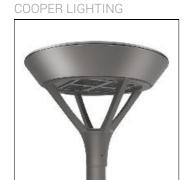

## PMM MESA PMM-SA1A-830-U-T3-HSS

Die-cast aluminum housing and door, Lumens packages ranging from 3,000 - 29,000 lumens, Choice of 13 high-efficiency, patented AccuLED Optics™, Base casting slip fits over a standard 3" O.D. tenon, Wall, single and dual-mount configurations available, 10kV/10vkA surge protection standard, LED fixture features a five-year warranty