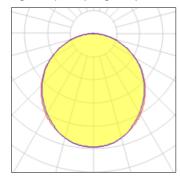

## Light output 1 (integrated)

| Lamp type          | LED     | CCT         | 4000 K |
|--------------------|---------|-------------|--------|
| Nominal lamp power | 17 W    | CRI         | 80     |
| Total flux         | 1100 lm | LOR         | 100%   |
| Luminous efficacy  | 65 lm/W | Total power | 17 W   |