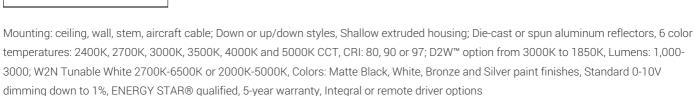

## Product data sheet

LERS4B/LESQS4B LED 4" SHALLOW ROUND AND SQUARE CYLINDERS LE\_4B30D010 EC4B30509727 4LBN1MW

> IP 47

LE\_4B30D010 EC4B30509727 4LBN1N

COOPER LIGHTING

Light output 1 (integrated)

| Lamp type          | LED     | CCT         | 3000 K |
|--------------------|---------|-------------|--------|
| Nominal lamp power | 28 W    | CRI         | 100    |
| Total flux         | 1725 lm | LOR         | 100%   |
| Luminous efficacy  | 62 lm/W | Total power | 28 W   |

| Mounting I | mode |
|------------|------|
|------------|------|

Ceiling recessed

Shape and measurements

Length: 3.94 in Width: 3.94 in Height: 3.94 in

## Adjustability

Fixed

## Electric

System power: 28 W

## Protection

IP: 47