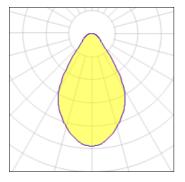

## Product data sheet

LERS4B/LESQS4B LED 4" SHALLOW ROUND AND SQUARE CYLINDERS LE\_4B30D010 EC4B30509727 4LBN1MW

> IP 47

LE\_4B30D010 EC4B30509727 4LBN1N

COOPER LIGHTING

Light output 1 (integrated)

| Lamp type          | LED     | CCT         | 3000 K |
|--------------------|---------|-------------|--------|
| Nominal lamp power | 28 W    | CRI         | 100    |
| Total flux         | 1725 lm | LOR         | 100%   |
| Luminous efficacy  | 62 lm/W | Total power | 28 W   |