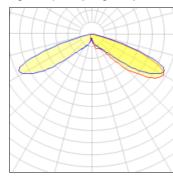

## Light output 1 (integrated)

| Lamp type          | LED     | CCT         | 4000 K |
|--------------------|---------|-------------|--------|
| Nominal lamp power | 67 W    | CRI         | 70     |
| Total flux         | 5170 lm | LOR         | 100%   |
| Luminous efficacy  | 77 lm/W | Total power | 67 W   |