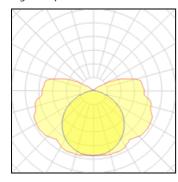

## Light output 1

| 1) | 28W | Fluorescent | Lamp |
|----|-----|-------------|------|
|----|-----|-------------|------|

| Nominal lamp power | 28 W    | Socket      | G5      |
|--------------------|---------|-------------|---------|
| Lamp flux          | 2750 lm | LOR         | 80%     |
| Luminous efficacy  | 73 lm/W | ULOR        | 15%     |
| CCT                | 6445 K  | Total flux  | 2202 lm |
| CRI                | 80      | Total power | 30 W    |