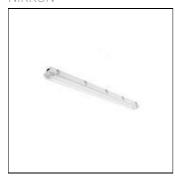

## T5 IP65 WEATHER PROOF FITTING N128

NIKKON

NIKKON N128 T5 IP65 Weather Proof Fitting c/w 28W Fluorescent Lamp

Mounting mode

Ceiling mounted

Shape and measurements

Length: 3.94 in Width: 3.94 in Height: 3.94 in

Adjustability

Fixed

Electric

System power: 30 W