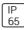

## Product data sheet

## T5 IP65 WEATHER PROOF FITTING N128

NIKKON







NIKKON N128 T5 IP65 Weather Proof Fitting c/w 28W Fluorescent Lamp

## Light output 1



| 1) | 28W | Fluorescent | Lamp |
|----|-----|-------------|------|
|----|-----|-------------|------|

| Nominal lamp power | 28 W    | Socket      | G5      |
|--------------------|---------|-------------|---------|
| Lamp flux          | 2750 lm | LOR         | 80%     |
| Luminous efficacy  | 73 lm/W | ULOR        | 15%     |
| CCT                | 6445 K  | Total flux  | 2202 lm |
| CRI                | 80      | Total power | 30 W    |

Mounting mode

Ceiling mounted

Shape and measurements

Length: 3.94 in Width: 3.94 in Height: 3.94 in

Adjustability

Fixed

Electric

System power: 30 W

Protection

IP: 65