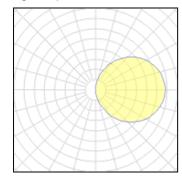

## Light output 1

| 1 x | LED   |    |
|-----|-------|----|
| Noi | minal | la |
|     | -     |    |

24 W amp power Lamp flux 4400 lm Luminous efficacy 30 lm/W 4000 K CRI

LOR ULOR

Total flux Total power

9% 817 lm

27 W

19%

Mounting mode

Wall recessed

Shape and measurements

Length: 12.68 in Width: 12.68 in Height: 6.89 in Weight: 4.4 kg

Electric

System power: 27 W Appliance Class: I