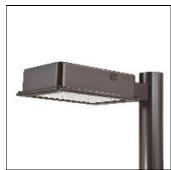

## Product data sheet

RV RIDGEVIEW LED LDRV-SL3-F04-E-7060

**COOPER LIGHTING** 

One-piece, die-cast aluminum housing can be pole or wall-mounted, Optical design creates consistent distribution and scalability, Choice of 12 high-efficiency, patented AccuLED Optics™, Standard in 4000K (+/- 275K) CCT and nominal 70 CRI, Suitable for operation in -40°C to 40°C ambient environments, 120-277V 50/60Hz, 347V 60Hz or 480V 60Hz operation, Proprietary circuit module withstands 10kV of transient line surge, Optional battery pack and bi-level switching, Five-year warranty

Mounting mode

Pole top mounted

Shape and measurements

Length: 2.04 in Width: 12.00 in Height: 0.39 in

Adjustability

Fixed

Electric

System power: 102.2 W