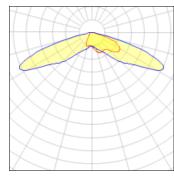

## Light output 1 (integrated)

| Lamp type          | LED      | CCT         | 3000 K  |
|--------------------|----------|-------------|---------|
| Nominal lamp power | 102.2 W  | CRI         | 75      |
| Total flux         | 10059 lm | LOR         | 100%    |
| Luminous efficacy  | 98 lm/W  | Total power | 102.2 W |