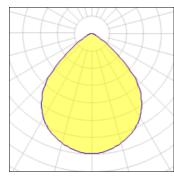

## Light output 1 (integrated)

| Lamp type          | LED      | CCT         | 5000 K |
|--------------------|----------|-------------|--------|
| Nominal lamp power | 10.2 W   | CRI         | 80     |
| Total flux         | 1228 lm  | LOR         | 100%   |
| Luminous efficacy  | 120 lm/W | Total power | 10.2 W |