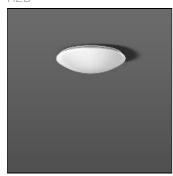

## Product data sheet

FLAT POLYMERO 311731.002.1

RZB

Series: Flat Polymero Type of Protection: IP 40 Protection Class: I Voltage: 230 V / 50 Hz Base: metal, powder-coated. Diffuser fastening: push lock. Diffuser: plastic (PMMA), opal. Available Colours: white Type of Installation: Ceiling mounting, Wall (surface) Dimensions: D 360, H 100 Lamp: LED Colour Temperature: 4000K Socket 1: without socket Operating Mode Lamp 1: Converter not necessary Safety Marks: F-mark Impact Protection: IK03 (0,35 Joule) Luminaire flux LED: 1350lm System power: 27W Beam Angle: 116° Unified Glare Ratio: 19,0 EEC: A+

Mounting mode

Ceiling mounted

Shape and measurements

Height: 3.94 in Diameter: 14.17 in

Adjustability

Fixed

Electric

System power: 27 W