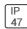

## Product data sheet

LXF/LXT LEXINGTON HID/LED LXF.LXT-PA1-20-727-U-5WQ

COOPER LIGHTING







Aluminum housing, top, and base, Greater than 98% life at 60,000 hours ( $40^{\circ}$ C) (LED), Up to 140 lumens per watt, Lumen packages ranging from 2,000 – 11,000 lumens, Self-aligning pole-top fitter fits 2-3/8" and 3" O.D. tenons, Optional NEMA photocontrol receptacle, Five-year warranty (LED)

## Light output 1 (integrated)



| Lamp type          | LED      | CCT         | 2700 K |
|--------------------|----------|-------------|--------|
| Nominal lamp power | 21 W     | CRI         | 70     |
| Total flux         | 2455 lm  | LOR         | 100%   |
| Luminous efficacy  | 117 lm/W | Total power | 21 W   |

Mounting mode

Pole top mounted

Shape and measurements

Height: 0.39 in Diameter: 14.00 in

Adjustability

Fixed

Electric

System power: 21 W

Protection

IP: 47