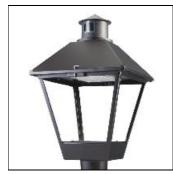

## Product data sheet

LXF/LXT LEXINGTON HID/LED LXF.LXT-PA1-20-727-U-5WQ

COOPER LIGHTING

Aluminum housing, top, and base, Greater than 98% life at 60,000 hours ( $40^{\circ}$ C) (LED), Up to 140 lumens per watt, Lumen packages ranging from 2,000 – 11,000 lumens, Self-aligning pole-top fitter fits 2-3/8" and 3" O.D. tenons, Optional NEMA photocontrol receptacle, Five-year warranty (LED)