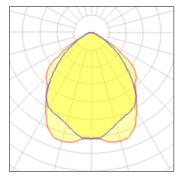

### Light output 1

## 2 x Compact fluorescent lamp

| Nominal lamp power | 18 W    | Socket      | G24Q-2  |
|--------------------|---------|-------------|---------|
| Lamp flux          | 1200 lm | LOR         | 50%     |
| Luminous efficacy  | 66 lm/W | Total flux  | 1190 lm |
| CCT                | 3000 K  | Total power | 18 W    |
| CRI                | 84      |             |         |
|                    |         |             |         |