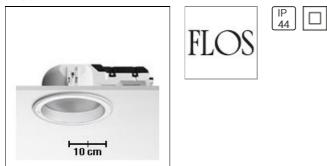

# Product data sheet

ECOLIGHT 03.3452/TC-DEL/2X18W/102°

FLOS

Recessed indoor luminaires for indoor installation for compact fluorescent lamps. Self-extinguishing, thermoplastic white reflector housing; vacuum-aluminium coated anti-glare elements.

#### Mounting mode

Ceiling recessed

## Shape and measurements

Height: 4.33 in Diameter: 8.66 in

#### Protection

IP: 44