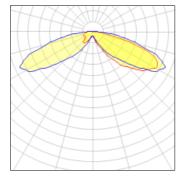

## Light output 1 (integrated)

| LED      | CCT             | 3000 K                                 |
|----------|-----------------|----------------------------------------|
| 31 W     | CRI             | 70                                     |
| 3346 lm  | LOR             | 100%                                   |
| 108 lm/W | ULOR            | 4%                                     |
|          | Total power     | 31 W                                   |
|          | 31 W<br>3346 lm | 31 W CRI   3346 lm LOR   108 lm/W ULOR |