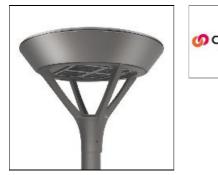

# PMM MESA PMM-E06-LED-E-U-SL2 COOPER LIGHTING

Die-cast aluminum housing and door, Lumens packages ranging from 3,000 - 29,000 lumens, Choice of 13 high-efficiency, patented AccuLED Optics<sup>™</sup>, Base casting slip fits over a standard 3" O.D. tenon, Wall, single and dual-mount configurations available, 10kV/10vkA surge protection standard, LED fixture features a five-year warranty