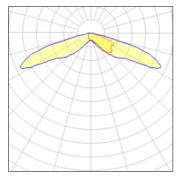

### Light output 1 (integrated)

| Lamp type          | LED      | CCT         | 4000 K  |
|--------------------|----------|-------------|---------|
| Nominal lamp power | 150.5 W  | CRI         | 70      |
| Total flux         | 14672 lm | LOR         | 100%    |
| Luminous efficacy  | 97 lm/W  | Total power | 150.5 W |