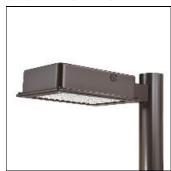

## Product data sheet

RV RIDGEVIEW LED LDRV-RW-F01-E

**COOPER LIGHTING** 

One-piece, die-cast aluminum housing can be pole or wall-mounted, Optical design creates consistent distribution and scalability, Choice of 12 high-efficiency, patented AccuLED Optics™, Standard in 4000K (+/- 275K) CCT and nominal 70 CRI, Suitable for operation in -40°C to 40°C ambient environments, 120-277V 50/60Hz, 347V 60Hz or 480V 60Hz operation, Proprietary circuit module withstands 10kV of transient line surge, Optional battery pack and bi-level switching, Five-year warranty

Mounting mode

Pole top mounted

Shape and measurements

Length: 2.04 in Width: 12.00 in Height: 0.39 in

Adjustability

Fixed

Electric

System power: 25.9 W