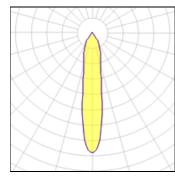

#### Light output 2 (integrated)

| Lamp type          | LED     | CCT         | 2700 K |
|--------------------|---------|-------------|--------|
| Nominal lamp power | 45 W    | CRI         | 80     |
| Total flux         | 4225 lm | LOR         | 100%   |
| Luminous efficacy  | 94 lm/W | Total power | 45 W   |