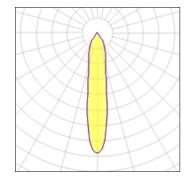

#### Light output 1 (integrated)

| Lamp type          | LED     | CCT         | 2700 K |
|--------------------|---------|-------------|--------|
| Nominal lamp power | 45 W    | CRI         | 80     |
| Total flux         | 4225 lm | LOR         | 100%   |
| Luminous efficacy  | 94 lm/W | Total power | 45 W   |