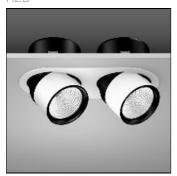

# Product data sheet

PURA SPOT R MAXI 911333.002.76

RZB

Series: Pura Spot R Type of Protection: IP 20 Protection Class: II Voltage: 220 - 240 V / 0 Hz, 50 - 60 Hz Housing: powder coated die cast aluminium, rotates 356° horizontally and swivels 65° vertically, spring fastening with no need for tools, heat resistant plastic ring. Reflector: faceted aluminium, included, can be changed without tools, passive cooling. LED included together with connected converter in separate gearbox. Available Colours: Traffic white, matt (RAL 9016) Type of Installation: Recessed ceiling mounting Dimensions: L 360, B 180, H 50, HE 170 Lamp: LED Life time: 50000 h (L80/B10) Colour Temperature: 2700K Socket 1: without socket Operating Mode Lamp 1: Converter, dimmable, DALI Safety Marks: F-mark Impact Protection: IK03 (0,35 Joule) Luminaire flux LED: 8450lm System power: 90W Beam Angle: 18° Number of fittings B10A: 4 Number of fittings B16A: 7 Number of fittings C10A: 9 Number of fittings C16A: 14 Inrush current: 14A Unified Glare Ratio: 19,6 EEC: A+

### Design

Color of housing: White