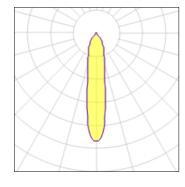

# Product data sheet

PURA SPOT R MAXI 911354.003.76

RZB

Series: Pura Spot R Type of Protection: IP 20 Protection Class: II Voltage: 220 - 240 V / 0 Hz, 50 - 60 Hz Housing: powder coated die cast aluminium, rotates 356° horizontally and swivels 65° vertically, spring fastening with no need for tools, heat resistant plastic ring. Reflector: faceted aluminium, included, can be changed without tools, passive cooling. LED included together with connected converter in separate gearbox. Available Colours: deep black, matt (RAL 9005) Type of Installation: Recessed ceiling mounting Dimensions: L 360, B 180, H 50, HE 170 Lamp: LED Life time: 50000 h (L80/B10) Colour Temperature: 2700K Socket 1: without socket Operating Mode Lamp 1: Converter, dimmable, DALI Safety Marks: F-mark Impact Protection: IK03 (0,35 Joule) Luminaire flux LED: 8150Im System power: 90W Beam Angle: 19° Number of fittings B10A: 4 Number of fittings B16A: 7 Number of fittings C10A: 9 Number of fittings C16A: 14 Inrush current: 14A Unified Glare Ratio: 19,6 EEC: A+