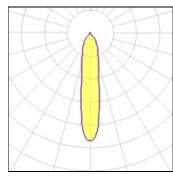

# Product data sheet

PURA SPOT R MAXI 911354.003.76

RZB

Series: Pura Spot R Type of Protection: IP 20 Protection Class: II Voltage: 220 - 240 V / 0 Hz, 50 - 60 Hz Housing: powder coated die cast aluminium, rotates 356° horizontally and swivels 65° vertically, spring fastening with no need for tools, heat resistant plastic ring. Reflector: faceted aluminium, included, can be changed without tools, passive cooling. LED included together with connected converter in separate gearbox. Available Colours: deep black, matt (RAL 9005) Type of Installation: Recessed ceiling mounting Dimensions: L 360, B 180, H 50, HE 170 Lamp: LED Life time: 50000 h (L80/B10) Colour Temperature: 2700K Socket 1: without socket Operating Mode Lamp 1: Converter, dimmable, DALI Safety Marks: F-mark Impact Protection: IK03 (0,35 Joule) Luminaire flux LED: 8150Im System power: 90W Beam Angle: 19° Number of fittings B10A: 4 Number of fittings B16A: 7 Number of fittings C10A: 9 Number of fittings C16A: 14 Inrush current: 14A Unified Glare Ratio: 19,6 EEC: A+