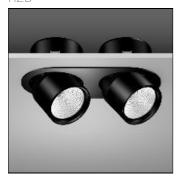

# Product data sheet

PURA SPOT R MAXI 911354.003.76

RZB

Series: Pura Spot R Type of Protection: IP 20 Protection Class: II Voltage: 220 - 240 V / 0 Hz, 50 - 60 Hz Housing: powder coated die cast aluminium, rotates 356° horizontally and swivels 65° vertically, spring fastening with no need for tools, heat resistant plastic ring. Reflector: faceted aluminium, included, can be changed without tools, passive cooling. LED included together with connected converter in separate gearbox. Available Colours: deep black, matt (RAL 9005) Type of Installation: Recessed ceiling mounting Dimensions: L 360, B 180, H 50, HE 170 Lamp: LED Life time: 50000 h (L80/B10) Colour Temperature: 2700K Socket 1: without socket Operating Mode Lamp 1: Converter, dimmable, DALI Safety Marks: F-mark Impact Protection: IK03 (0,35 Joule) Luminaire flux LED: 8150Im System power: 90W Beam Angle: 19° Number of fittings B10A: 4 Number of fittings B16A: 7 Number of fittings C10A: 9 Number of fittings C16A: 14 Inrush current: 14A Unified Glare Ratio: 19,6 EEC: A+

Mounting mode

Ceiling recessed System power: 90 W

Shape and measurements

Created by luminaires.dialux.com

 Length: 7.09 in
 IP: 20

 Width: 14.17 in
 IK: 03

Height: 6.06 in

(27 Apr, 2024)

### Design

Color of housing: Black