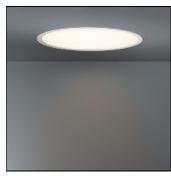

## Product data sheet

FLAT MOON 470 RECESSED LED 3000K GI WHITE STRUC + ICE PRISMATIC 13280109+13289100

MODULAR

Enchanting moonlight Contemporary architectural projects love a minimalist, slim lighting design. Flat moon is a stylish, reduced height fixture (78 mm) that distributes a soft, yet functional light. Office-compliant when combined with one of the prismatic diffusers, it is also a perfect fit for public spaces, hotels, restaurants or retail environments. Exceptionally versatile, Flat moon can be either surface-mounted, recessed or suspended (with two types of suspension kits for either down or up/down lighter) and even directly mounted and connected onto the gear. It comes in three sizes: 450, 650 or 950 mm diameter.

Mounting mode

Ceiling recessed

Shape and measurements

Length: 18.50 in Width: 18.50 in Height: 3.07 in Weight: 4.45 kg

Adjustability

Fixed

Electric

System power: 29.4 W