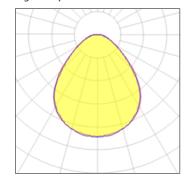

## Light output 1

| 26 W    |
|---------|
| 3221 lm |
| 83 lm/W |
| 3000 K  |
| 90      |
|         |

| LOR         | 75%     |
|-------------|---------|
| Total flux  | 2432 lm |
| Total power | 29.4 W  |
|             |         |
|             |         |