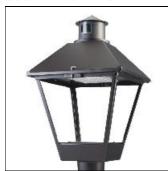

## Product data sheet

LXF/LXT LEXINGTON HID/LED LXF.LXT-PA1-20-722-U-T2U-FL

COOPER LIGHTING

Aluminum housing, top, and base, Greater than 98% life at 60,000 hours ( $40^{\circ}$ C) (LED), Up to 140 lumens per watt, Lumen packages ranging from 2,000 – 11,000 lumens, Self-aligning pole-top fitter fits 2-3/8" and 3" O.D. tenons, Optional NEMA photocontrol receptacle, Five-year warranty (LED)

Mounting mode

Pole top mounted

Shape and measurements

Height: 10.00 in Diameter: 14.00 in

Adjustability

Fixed

Electric

System power: 21 W