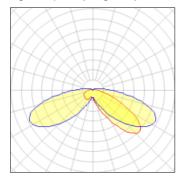

## Light output 1 (integrated)

| Lamp type          | LED     | CCT         | 2200 K |
|--------------------|---------|-------------|--------|
| Nominal lamp power | 21 W    | CRI         | 70     |
| Total flux         | 1878 lm | LOR         | 100%   |
| Luminous efficacy  | 89 lm/W | ULOR        | 7%     |
|                    |         | Total power | 21 W   |