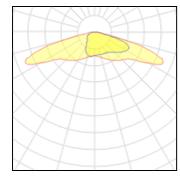

#### 24 x LED

| Nominal lamp power | 1 W      |
|--------------------|----------|
| Lamp flux          | 170 lm   |
| Luminous efficacy  | 134 lm/W |
| CCT                | 4000 k   |
| CRI                | 80       |

LOR 87%
Total flux 3561 lm
Total power 26.5 W