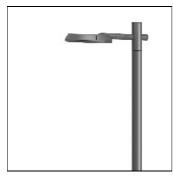

# Product data sheet

RFL530-SE [R65] IP66:LED-24/24W/4K 111-0418

WE-EF

IP66, Class I. IK07. Marine-grade, die-cast aluminium alloy. 5CE superior corrosion protection including PCS hardware. Silicone CCG® Controlled Compression Gasket. Non-reflecting safety glass lens, hinged with safety switch. Integral EC electronic converter in thermally separated compartment. CAD-optimised optics for superior illumination and glare control. OLC® One LED Concept. Factory installed LED circuit board. The luminaire is factory-sealed and does not need to be opened during installation.

## Mounting mode

Pole integrated

## Shape and measurements

Height: 3.15 in Diameter: 18.11 in Weight: 9.3 kg