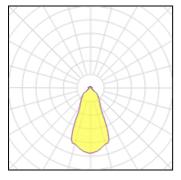

# Light output 1 (integrated)

| Lamp type          | LED     | CCT         | 4000 K |
|--------------------|---------|-------------|--------|
| Nominal lamp power | 47.4 W  | CRI         | 80     |
| Total flux         | 4154 lm | LOR         | 100%   |
| Luminous efficacy  | 88 lm/W | ULOR        | 11%    |
|                    |         | Total power | 47.4 W |