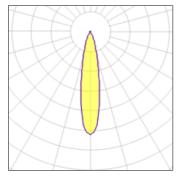

## Light output 1 (integrated)

| Lamp type          | LED     | CCT         | 2700 K |
|--------------------|---------|-------------|--------|
| Nominal lamp power | 2.75 W  | CRI         | 90     |
| Total flux         | 189 lm  | LOR         | 100%   |
| Luminous efficacy  | 69 lm/W | Total power | 2.75 W |