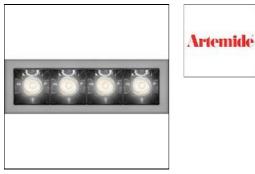

# Product data sheet

SHARP RECESSED TRIM 4X 12W 927 FLOOD BLACK EXT.DRV + SCREEN 4X WHITE AF10004+AF95201

IP 20

ARTEMIDE

SHARP RECESSED TRIM 4X 12W 927 FLOOD BLACK EXT.DRV + SCREEN 4X WHITE