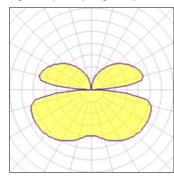

### Light output 1 (integrated)

| Lamp type          | LED     | CCT         | 4000 K |
|--------------------|---------|-------------|--------|
| Nominal lamp power | 48 W    | CRI         | 80     |
| Total flux         | 2210 lm | LOR         | 100%   |
| Luminous efficacy  | 46 lm/W | ULOR        | 40%    |
|                    |         | Total power | 48 W   |