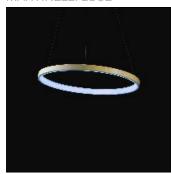

# Product data sheet

LUNAOP 40001/4000/AU

MARTINELLI LUCE

A ring of light, slight suspended in the space, designed to provide a minimal visual impact. An exterior frame in white lacquered aluminum highlights its profile and an inner white opal methacrylate band ensures an optimal diffusion light with LED source. Dimmable drivers integrated into the ceiling support.