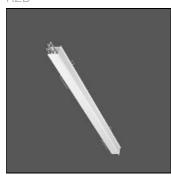

## Product data sheet

LOUI 27 90-LM200-1200

RZB

Recessed module LED/26,2W-3000K L1200 Attention: This article is only available in combination with a Less is more 27 configuration. You can find our Less is more 27 configurator under https://www.rzb.de/en/products/loui-configurator/

Mounting mode

Wall recessed

Shape and measurements

Length: 1.06 in Width: 47.24 in Height: 1.26 in

Adjustability

Fixed

Electric

System power: 35 W