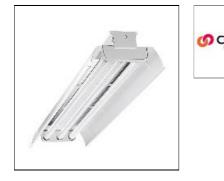

## Product data sheet

DMF SERIES DIM-SS-232

COOPER LIGHTING

Equipped with energy-saving ballasts, Die-formed channels, Heavy-duty, apertured (DMF) or closed-top (DCMF) reflector, Deep-draw, full-width reflector ribs add rigidity, Metal-clad lampholders with spring-loaded sockets, Apertured reflector standard with uplight, Baked white enamel finish, Porlux and silver-lined finishes, Wire guards, gym guards, lens frames and metal louvers