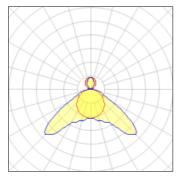

## Light output 1

## 1 x LED Nominal lamp power 59.2 W LOR 96% Lamp flux ULOR 2800 lm 13% Luminous efficacy 47 lm/W Total flux 2699 lm 3000 K CCT Total power 59.2 W CRI 100

| •                      |                      |
|------------------------|----------------------|
| Mounting mode          | Electric             |
| Pendant                | System power: 59.2 W |
| Shape and measurements | Protection           |
| Length: 10.62 in       | IP: 47               |
| Width: 45.56 in        |                      |
| Height: 0.39 in        |                      |