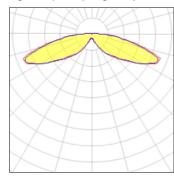

## Light output 1 (integrated)

| Lamp type          | LED     | CCT         | 3000 K |
|--------------------|---------|-------------|--------|
| Nominal lamp power | 31 W    | CRI         | 80     |
| Total flux         | 3082 lm | LOR         | 100%   |
| Luminous efficacy  | 99 lm/W | ULOR        | 4%     |
|                    |         | Total nower | 31 W   |