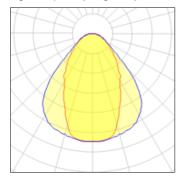

## Light output 1 (integrated)

| Lamp type          | LED     | CCT         | 4000 K |
|--------------------|---------|-------------|--------|
| Nominal lamp power | 25 W    | CRI         | 80     |
| Total flux         | 1800 lm | LOR         | 100%   |
| Luminous efficacy  | 72 lm/W | Total power | 25 W   |