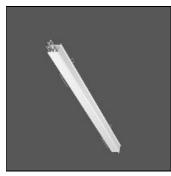

## Product data sheet

LOUI 27 90-LM203-1000

RZB

Recessed module LED/21,8W-4000K L1000 Attention: This article is only available in combination with a Less is more 27 configuration. You can find our Less is more 27 configurator under https://www.rzb.de/en/products/loui-configurator/

Mounting mode

Wall recessed

Shape and measurements

Length: 1.06 in Width: 39.37 in Height: 1.26 in

Adjustability

Fixed

Electric

System power: 25 W