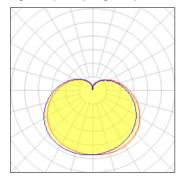

## Light output 1 (integrated)

| Lamp type          | LED      | CCT         | 6500 K |
|--------------------|----------|-------------|--------|
| Nominal lamp power | 9 W      | CRI         | 82     |
| Total flux         | 1000 lm  | LOR         | 100%   |
| Luminous efficacy  | 111 lm/W | ULOR        | 28%    |
|                    |          | Total power | 9 W    |