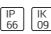

# Product data sheet

CIRCLED SINGLE GREY 14W LED 4000K RA>80 8246084455

SG ARMATUREN









Design: Christian Hvidt Light for mounting on mast, IP65-rated. Luminaire body made of die-cast aluminium, powder-coated in black or grey. Reflector made of aluminium, powder-coated white. Optics are particularly well suited to giving a direct light distribution due to the tempered glass front. Complete with LED driver for operation of LED light sources mounted to component rail pre-mounted with six-metre connection cable. Lamp head prepared for mounting at 60 mm. Electrical rating class II. IK09. CircLED is based on the latest LED technology and optics for a long-lasting solution for streets and small roads, public areas and paths. CircLED is available as a single lens or a multi-lens version. Both combine energy savings, durability and precise light distribution and are optimal solut