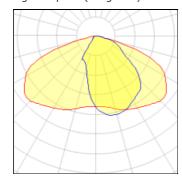

# Product data sheet

CIRCLED SINGLE GREY 14W LED 4000K RA>80 8246084455

SG ARMATUREN

Design: Christian Hvidt Light for mounting on mast, IP65-rated. Luminaire body made of die-cast aluminium, powder-coated in black or grey. Reflector made of aluminium, powder-coated white. Optics are particularly well suited to giving a direct light distribution due to the tempered glass front. Complete with LED driver for operation of LED light sources mounted to component rail pre-mounted with six-metre connection cable. Lamp head prepared for mounting at 60 mm. Electrical rating class II. IK09. CircLED is based on the latest LED technology and optics for a long-lasting solution for streets and small roads, public areas and paths. CircLED is available as a single lens or a multi-lens version. Both combine energy savings, durability and precise light distribution and are optimal solutions for retrofitting of old mercury or sodium lamps. Light distribution: Direct Asymmetric (Single Lens) Light technic LED 14W 4000K Ra>80 SDCM 2 L90/B10 >100,000 hrs at Ta=25°C Control/Dimming On/Off Protection Class II IP66 IK09 Energy and approvals A++ CE Materials and finish Housing: Die-cast aluminium Colour: Grey (structure 2150 sablé) Optics: Glass Mounting/Connection Post - top (Ø60mm), Outdoor Cable 2x1mm² 6m Wind projected area: 415cm² - Max 8 kg Max. luminaires per circuit breaker: B10: 32, B16: 50, C10: 52, C16: 85