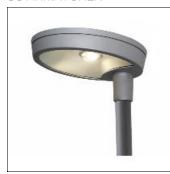

# Product data sheet

CIRCLED SINGLE GREY 14W LED 4000K RA>80 8246084455

SG ARMATUREN

Design: Christian Hvidt Light for mounting on mast, IP65-rated. Luminaire body made of die-cast aluminium, powder-coated in black or grey. Reflector made of aluminium, powder-coated white. Optics are particularly well suited to giving a direct light distribution due to the tempered glass front. Complete with LED driver for operation of LED light sources mounted to component rail pre-mounted with six-metre connection cable. Lamp head prepared for mounting at 60 mm. Electrical rating class II. IK09. CircLED is based on the latest LED technology and optics for a long-lasting solution for streets and small roads, public areas and paths. CircLED is available as a single lens or a multi-lens version. Both combine energy savings, durability and precise light distribution and are optimal solutions for retrofitting of old mercury or sodium lamps. Light distribution: Direct Asymmetric (Single Lens) Light technic LED 14W 4000K Ra>80 SDCM 2 L90/B10 >100,000 hrs at Ta=25°C Control/Dimming On/Off Protection Class II IP66 IK09 Energy and approvals A++ CE Materials and finish Housing: Die-cast aluminium Colour: Grey (structure 2150 sablé) Optics: Glass Mounting/Connection Post - top (Ø60mm), Outdoor Cable 2x1mm² 6m Wind projected area: 415cm² - Max 8 kg Max. luminaires per circuit breaker: B10: 32, B16: 50, C10: 52, C16: 85