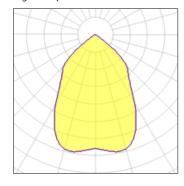

## Light output 1

## 1 x Compact fluorescent lamp

| Nominal lamp power | 26 W    | Socket      | G24Q-2 |
|--------------------|---------|-------------|--------|
| Lamp flux          | 1800 lm | LOR         | 40%    |
| Luminous efficacy  | 27 lm/W | Total flux  | 713 lm |
| CCT                | 3000 K  | Total power | 26 W   |
| CRI                | 84      |             |        |