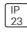

## Product data sheet

DOWNTOWN NO TRIM Ø160 03.0256/TC-DEL/26W

FLOS







Luminaires for embedded installation indoor with fluorescent lamps and of halogenuro metalist. Optical body made in injected aluminium with powder-coated paint finish. Heatsink made in injected aluminium under pressure attached to the body of the luminaire. Lower and upper reflectors available made of anodized aluminium with specular finish. Fixed upper reflector. Inferior reflector formed by self reflector and a spreading lens of 4mm thick and a polycarbonate ring that fixes the reflector to the aluminium ring of the product. Available in two diameters 160mm and 215mm.

## Light output 1



## 1 x Compact fluorescent lamp

| Nominal lamp power | 26 W    | Socket      | G24Q-2 |
|--------------------|---------|-------------|--------|
| Lamp flux          | 1800 lm | LOR         | 40%