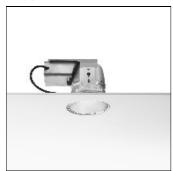

## Product data sheet

DOWNTOWN NO TRIM Ø160 03.0256/TC-DEL/26W

FLOS

Luminaires for embedded installation indoor with fluorescent lamps and of halogenuro metalist. Optical body made in injected aluminium with powder-coated paint finish. Heatsink made in injected aluminium under pressure attached to the body of the luminaire. Lower and upper reflectors available made of anodized aluminium with specular finish. Fixed upper reflector. Inferior reflector formed by self reflector and a spreading lens of 4mm thick and a polycarbonate ring that fixes the reflector to the aluminium ring of the product. Available in two diameters 160mm and 215mm.

Mounting mode

Ceiling recessed

Shape and measurements

Height: 6.30 in Diameter: 5.83 in

Adjustability

Fixed

Electric

System power: 26 W