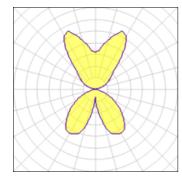

## 1 x Halogen low voltage lamp without reflector

| Nominal lamp power | 100 W   | Socket      | E27    |
|--------------------|---------|-------------|--------|
| Lamp flux          | 1470 lm | LOR         | 35%    |
| Luminous efficacy  | 5 lm/W  | ULOR        | 17%    |
| CCT                | 2821 K  | Total flux  | 517 lm |
| CRI                | 99      | Total power | 100 W  |