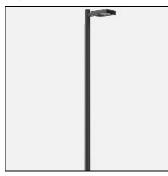

#### Mounting mode

Wall mounted, Pole top mounted

#### Shape and measurements

Length: 28.74 in Width: 12.68 in Height: 3.54 in Weight: 13.5 kg

## Adjustability

Fixed

# Design

Color of housing: Black, White, Silver gray