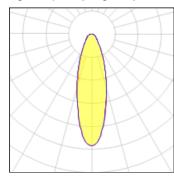

# Product data sheet

MUSTANG 40 STREET AND AREA LIGHTING LUMINAIRES MS-90282-M-W40

LIGMAN









- Lamp LED - CRI Ra > 80 - MacAdam Ellipse 3 SDCM - Colour 3000K , 4000K Formed sheet aluminium housing pre-treated before powder coating ensuring high corrosion resistance - Stainless steel fasteners in grade 316 - Durable silicone rubber gasket - Clear toughened glass - Surge protection 10kV

## Light output 1 (integrated)



| Lamp type          | LED      |
|--------------------|----------|
| Nominal lamp power | 53.5 W   |
| Total flux         | 6565 lm  |
| Luminous efficacy  | 123 lm/W |

#### Mounting mode

Wall mounted, Pole top mounted

#### Shape and measurements

Length: 28.74 in Width: 12.68 in Height: 3.54 in Weight: 13.5 kg

## Adjustability

Fixed

# Design

Color of housing: Black, White, Silver gray

## Glare protection

Glare protection: UGR < 19

CCT

CRI

LOR

Total power

#### Electric

System power: 53.5 W Voltage: 230 V AC Ballast: ECG

Controller: Dimmable 1..10V, DALI

Appliance Class: I

# Protection

IP: 54 IK: 07

Surface temperature: 40°C

4032 K

80

100%

53.5 W