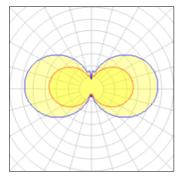

## 3 x Halogen low voltage lamp without reflector

| Nominal lamp power | 60 W    | Socket      | E27     |
|--------------------|---------|-------------|---------|
| Lamp flux          | 790 lm  | LOR         | 88%     |
| Luminous efficacy  | 12 lm/W | ULOR        | 46%     |
| CCT                | 2821 K  | Total flux  | 2075 lm |
| CRI                | 99      | Total power | 180 W   |
|                    |         |             |         |