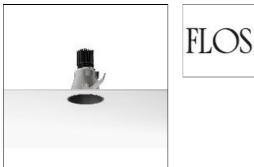

# Product data sheet

EASY KAP 105 03.4462.74/LED ARRAY/10,5W FLOS

Embedded light fixture for LED light source. Mounting frame not required. Power supply not included.

#### Mounting mode

Ceiling recessed

# Shape and measurements

Height: 5.91 in Diameter: 4.13 in