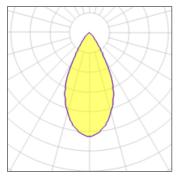

#### 1 x LED

| I X LED            |         |             |        |
|--------------------|---------|-------------|--------|
| Nominal lamp power | 10.5 W  | LOR         | 36%    |
| Lamp flux          | 890 lm  | Total flux  | 317 lm |
| Luminous efficacy  | 85 lm/W | Total power | 10.5 W |
| CCT                | 3000 K  |             |        |
| CRI                | 80      |             |        |
|                    |         |             |        |