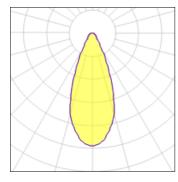

#### Light output 1

| 1 x LED            |         |
|--------------------|---------|
| Nominal lamp power | 9 W     |
| Lamp flux          | 565 lm  |
| Luminous efficacy  | 63 lm/W |
| CCT                | 3200 k  |
| CRI                | 80      |
|                    |         |

LOR 46%
Total flux 261 lm
Total power 9 W