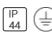

# Product data sheet

KAP SURFACE WALL 03.5731/PW LED/9W/41°

FLOS







Luminaire for direct lighting to be installed on ceilings, wall or in suspension. Body of the luminaire made of extruded aluminium. the LED version has an interior reflector made of polycarbonate painted inside. Besides, it incorporates a diffuser lens made of opal polycarbonate which offers a uniform light. The halogen lamp versions have a reflector made of painted aluminium and a glass diffuser made of glass with sandblasted finish. combinations of exterior finishes available anodized or painted and the interior finishes of the reflector.

#### Light output 1



| 1 x LED            |         |
|--------------------|---------|
| Nominal lamp power | 9 W     |
| Lamp flux          | 565 lm  |
| Luminous efficacy  | 63 lm/W |
| CCT                | 3200 k  |
| CRI                | 80