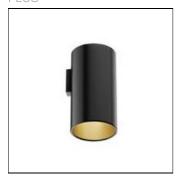

# Product data sheet

KAP SURFACE WALL 03.5731/PW LED/9W/41°

FLOS

Luminaire for direct lighting to be installed on ceilings, wall or in suspension. Body of the luminaire made of extruded aluminium. the LED version has an interior reflector made of polycarbonate painted inside. Besides, it incorporates a diffuser lens made of opal polycarbonate which offers a uniform light. The halogen lamp versions have a reflector made of painted aluminium and a glass diffuser made of glass with sandblasted finish. combinations of exterior finishes available anodized or painted and the interior finishes of the reflector.

# Mounting mode

Wall mounted

# Shape and measurements

Length: 3.94 in Width: 4.29 in Height: 9.29 in